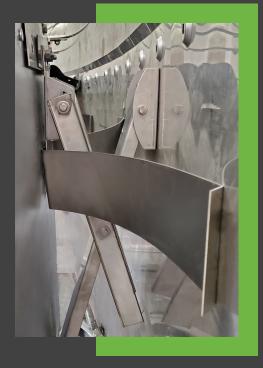

The *Direct X* shoe support mechanism consists of a durable dual pin configuration delivering sufficient structural rigidity to hold the shoe plate level throughout variable rim spaces while providing the necessary flexibility required to handle extreme dynamic loads and high cycle frequency. The shoe plate is further kept in constant, tight-fitting contact with the tank shell by multiple extended compression elements consisting of hardened spring steel.

These components allow for reliable performance in even the most challenging operational conditions, including large rim gaps and tank shell abnormalities. Every *Direct X* is designed by DirecTank's licensed professional engineers and subjected to DirecTank's rigorous, industry-best quality assurance program. The *Direct X* combines sound engineering, proven technology, and installer-friendly enhancements, all at an economical price with the best lead time and warranty in the industry.