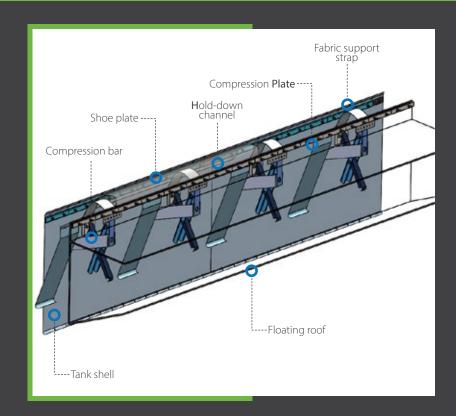

The *Direct X* shoe support mechanism consists of a durable dual pin configuration delivering sufficient structural rigidity to hold the shoe plate level throughout variable rim spaces while providing the necessary flexibility required to handle extreme dynamic loads and high cycle frequency. The shoe plate is further kept in constant, tight-fitting contact with the tank shell by multiple extended compression elements consisting of hardened spring steel.

These components allow for reliable performance in even the most challenging operational conditions, including large rim gaps and tank shell abnormalities. Every *Direct X* is designed by DirecTank's licensed professional engineers and subjected to DirecTank's rigorous, industry-best quality assurance program. The *Direct X* combines sound engineering, proven technology, and installer-friendly enhancements, all at an economical price with the best lead time and warranty in the industry.