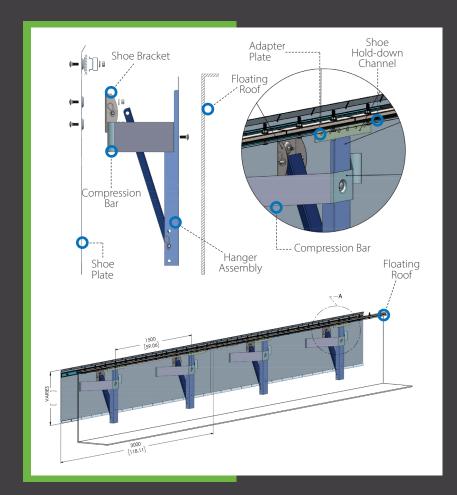

The *Inner Shoe* shoe support mechanism consists of a durable uni-pivot configuration providing excellent working range and flexibility. The shoe plate is further kept in constant, tight-fitting contact with the tank shell by multiple extended compression elements consisting of hardened spring steel.

These components allow for reliable performance in even the most challenging operational conditions, including large rim gaps and tank shell abnormalities. Every *Inner Shoe* is designed by DirecTank's licensed professional engineers and subjected to DirecTank's rigorous, industry-best quality assurance program. The *Inner Shoe* combines sound engineering, proven technology, and installer-friendly enhancements, all at an economical price with the best lead time and warranty in the industry.

## **Key Benefits**

- Excellent shoe compression for tight fit across a wide working range
- Versatile, robust design providing continuous, worry-free operation
- Premium materials with full traceability and independent certification
- Simple, safe installation with all-bolted connections and no necessary hot-work
- Full compliance with all relevant codes and regulations, including the EPA 40 CFR 60 and local Air Quality Management District requirements