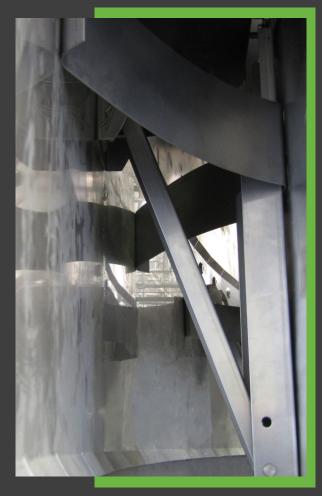

The *Inner Shoe* shoe support mechanism consists of a durable uni-pivot configuration providing excellent working range and flexibility. The shoe plate is further kept in constant, tight-fitting contact with the tank shell by multiple extended compression elements consisting of hardened spring steel.

These components allow for reliable performance in even the most challenging operational conditions, including large rim gaps and tank shell abnormalities. Every *Inner Shoe* is designed by DirecTank's licensed professional engineers and subjected to DirecTank's rigorous, industry-best quality assurance program. The *Inner Shoe* combines sound engineering, proven technology, and installer-friendly enhancements, all at an economical price with the best lead time and warranty in the industry.